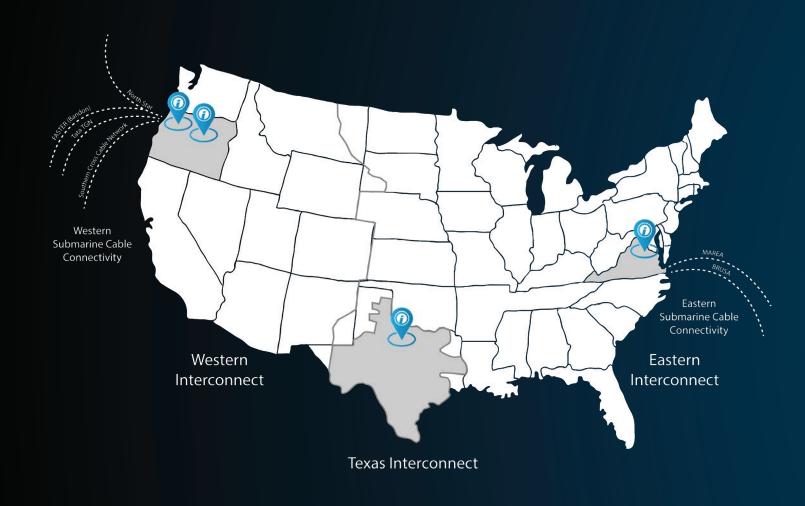

#### **About Opus Interactive**

Founded in 1996, Opus Interactive has earned a reputation for custom hybrid cloud solutions that fit unique requirements for security, scalability, cost, and future growth needs of its customers. An accredited member of the International Managed Services Provider Alliance, the Company operates from Tier III+ data centers located in Hillsboro, Portland, Dallas, and Northern Virginia. Through close partnerships with industry-leaders and a commitment to customer satisfaction, Opus offers Hybrid Cloud & laaS (with laaS, Object Storage, and Virtual Desktop Infrastructure), Enterprise Colocation, IT Services, Network Connectivity, DRaaS & Backup, Hybrid Cloud Monitoring & Management.

### **NETWORK CONNECTIVITY**

Network solutions to deliver your workloads across a hybrid environment - from on-prem to global hyperscale as quickly and securely as you need.

## **CONTACT US**

- 8135 ne evergreen pkwy hillsboro, or 97124
- 11680 hayden road manassas, va 20109
- **(**503) 972-6690 main
- opusinteractive.com

Founded in 1996, Opus Interactive has earned a reputation for custom hybrid cloud solutions that fit unique requirements for security, scalability, cost, and future growth needs of its customers. An accredited member of the International Managed Services Provider Alliance, the Company operates from Tier III+ data centers located in Hillsboro, Portland, Dallas, and Northern Virginia. Through close partnerships with industry-leaders and a commitment to customer satisfaction, Opus offers Hybrid Cloud & laaS (with laaS, Object Storage, and Virtual Desktop Infrastructure), Enterprise Colocation, IT Services, Network Connectivity, DRaaS & Backup, Hybrid Cloud Monitoring & Management.