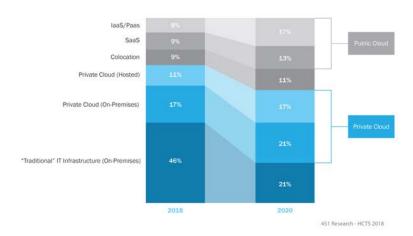

port    | Dedicated sales and VIP technical support, 1:1 training and enablement, plus marketing tools and resources       |                                                                                                      |  |
| Service Management | You manage your client accounts through your Reseller Login to our billing and monitoring portals                | End-clients manage their own account and services                                                    |  |

Partners can open multiple accounts at once and transition between programs at any time.

FREE SIGN-UP. NO MINIMUMS OR CERTIFICATION REQUIRED. FULL PARTNER ENABLEMENT EXPERIENCE
AND DEDICATED ACCOUNT EXECUTIVES TO HELP YOUR TEAMS ENGAGE IN NO TIME.

### **PROGRAM DETAILS**

### Cloud Based IT is becoming the 'new normal'



# Reseller Program Industry-leading margins & discounts

Opus Interactive offers resellers and affiliates unbeatable bundle pricing. Get **up to 40% margins** on many services plus additional performance discounts on all recurring services.

|                  | Standard      | Preferred        | Elite     |
|------------------|---------------|------------------|-----------|
| Margins          | 20%           | 30%              | 40%       |
| Monthly revenues | \$100-\$2,499 | \$2,500-\$24,999 | \$25,000+ |

# Affiliate Best referral payouts

Our Affiliate Program is the gateway to the cloud industry for IT professionals wishing to offer hosted services to their customers without having to handle support and billing. Our program offers a recurring commission structure based on Opus Inte