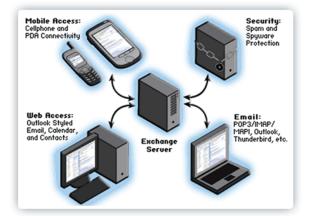

Mobile and wireless email and collaboration provide every user the ability to securely access and synchronize their email, calendar, and documents from any device, anywhere, anytime.

## Collaboration

Microsoft Exchange 2003 or 2007 allow users to share information, either using Outlook on their desktops or Outlook Web Access through a web browser. They enable Outlook's most important features for collaboration.

## **Enhanced Services**

As your needs grow, Opus Interactive offers powerful services that enhance the value of our Microsoft Exchange 2003 or 2007 hosting services, including:

**Mobile and wireless messaging** provides truly integrated messaging availability through all the popular mobile access methods: Microsoft ActiveSync (AS), Microsoft Outlook Mobile Access (OMA), POP, IMAP, Blackberry Enterprise Server (BES), GoodLink and other third-party Mobile Access Servers (MAS). You have secure, fully synchronized access to your email anytime, anywhere, and from any device.

## **Security And Privacy**

We protect your communications – and your business. Opus Interactive uses industry-leading virus protection – inbound and outbound – as well as the industry's most accurate anti-spam solution. Outlook Web Access is even enhanced with Secure Logoff functionality. For critical messaging that demands end-to-end security, privacy, and compliance, we offer integrated encrypted email, archiving, and content filtering services.